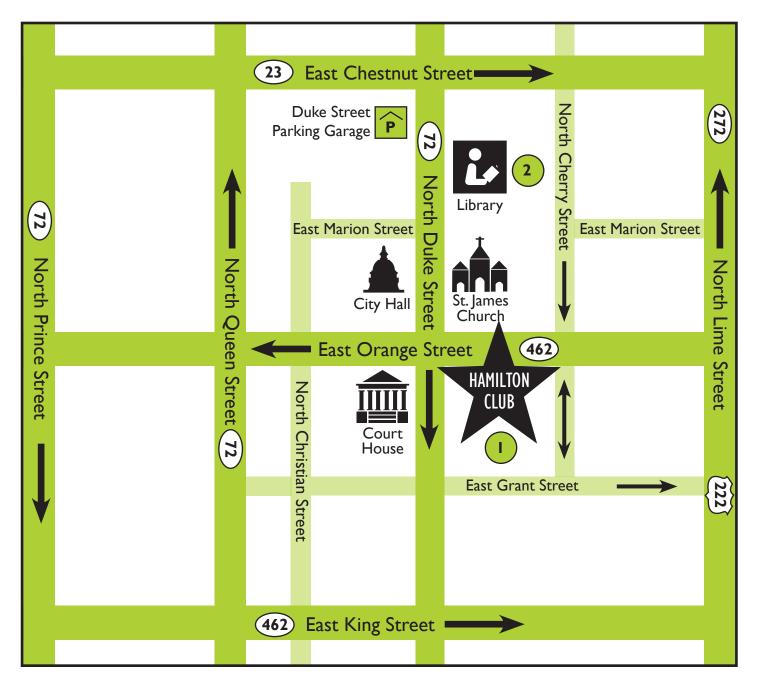

## Street Parking Information

Metered parking is available along the main streets surrounding the Club. The meters are in effect from 8 a.m. until 6 p.m., Monday through Friday on Orange Street and Monday through Saturday on Duke Street.

## **Duke Street Parking Garage**

The parking garage is operated and maintained by the Lancaster Parking Authority with an hourly fee of \$2.00 for the first hour; \$2.00 for the second hour; \$1.00 per each additional hour up to a maximum of \$15 per day.

Lancaster Public Library
Lot located behind the library on Cherry Street between
East Chestnut Street and East Orange Street
18 spaces available \*Metered-funds benefit the Library\*